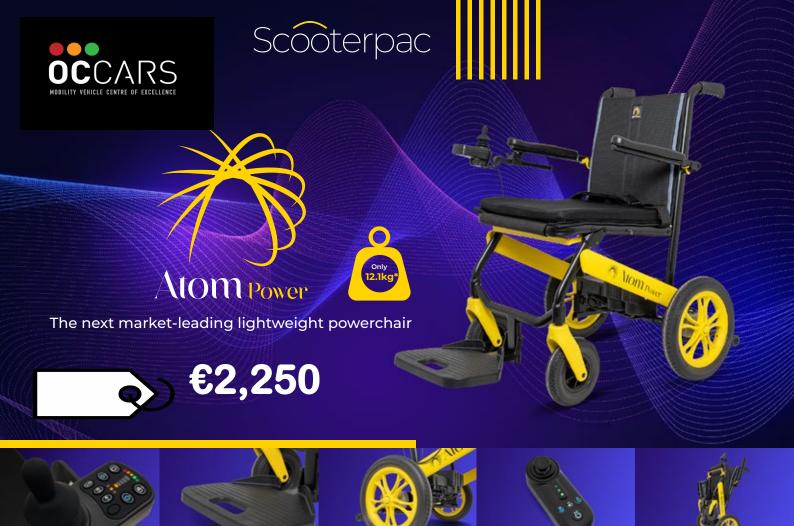

#### **Powerchair Weight** 12.1kg / 26lbs\*

Excluding anti-tip wheels,

# **Weight Capacity**

120kg / 19 stone

## Overall Size\*\*

Height: 890mm / 35 inches Depth: 850mm / 33.5 inches Width: 600mm / 23.5 inches

### Motors

Rear Wheel Drive 200w x 2

**Batteries** 

Dual 24v 5.2Ah Lithium

## Folded Size\*\*

Height: 850mm / 33.5 inches Depth: 530mm / 21 inches Width: 600mm / 23.5 inches

# Speed Mode

4mph

# Range

12 miles \*Range may vary with battery charge condition/option, terrain type, tyre condition & vehicle loading.

**Braking System** Electromagnetic

Footrest

Fold-away

Front - 177mm / 7 inches PU Solid Rear - 305mm / 12 inches PU Rubber

# Maximum Slope

10 degrees

**Turning Radius** 

600mm

Frame Material

Aluminium & Carbon Fibre

**Backrest Height** 

**Backrest Width** 

**Attendant Contols** 

Seat-to-Floor Height

## **Chair Width**

Chair Depth